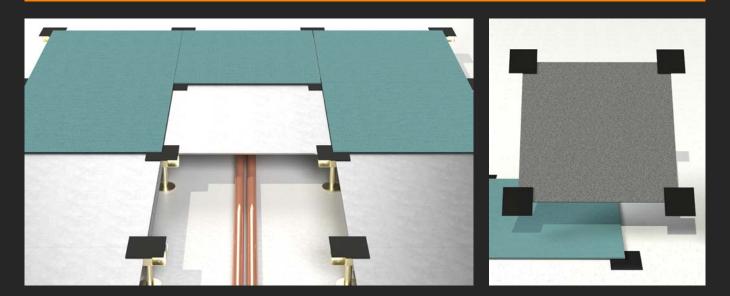

#### **MAGNALAY - STEP 1**

Lay MagnaLay on subfloor or over existing floor covering

#### STEP 2

Install carpet tiles or loose-lay vinyl tiles with MagTabs

#### **RAISED ACCESS FLOORS**

Install carpet tiles or loose-lay vinyl tiles directly on raised access floor