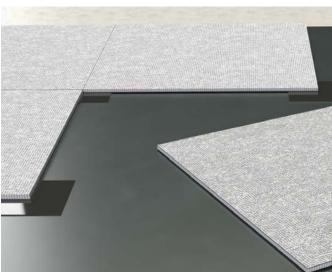

#### STEP 1

Roll out MagnaLay on subfloor or over existing floor covering

#### STEP 2

Simply lay the magnetic backed floor covering onto MagnaLay