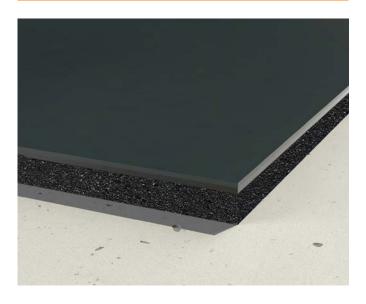

## Magnetic Flooring Technology

InstaFloor has combined magnetic technology with a recycled rubber pad. The result is a roll-down acoustic underlay that offers excellent acoustic isolation that meets the UK sound regulations, and masking of subfloor imperfections.

## MagnaLay benefits

- Flexible compatible with hardwood and engineered wood floor coverings.
- Fast dry-laid system can be installed over a new subfloor or existing floor. New floors can be walked on immediately.
- Easy to maintain worn or damaged areas can be quickly replaced, avoiding costly or inconvenient downtime.
- Insulating delivers excellent impact sound reduction.
- Cost-effective offers ongoing tax benefits due to the floor finish being classed as removable.
- Sustainable floor coverings can be removed cleanly, ready for recycling: the MagnaLay underlay stays in place, ready for a new floor covering
- Environmentally friendly hygienic, naturally anti-microbial and anti-allergy; provides a natural vapour barrier.