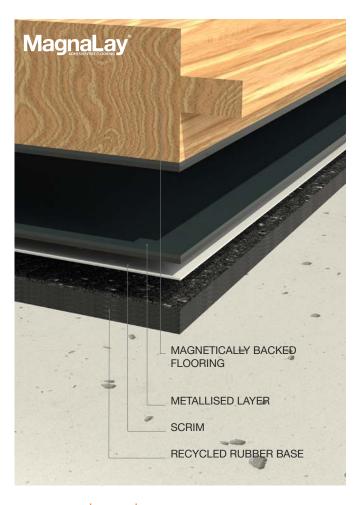

## Magnetic Flooring Technology

InstaFloor has combined magnetic technology with a recycled rubber pad. The result is a roll-down acoustic underlay that offers excellent acoustic isolation that meets the UK sound regulations, and masking of subfloor imperfections.

## MagnaLay benefits

- Flexible compatible with hardwood and engineered wood floor coverings.
- Fast dry-laid system can be installed over a new subfloor or existing floor. New floors can be walked on immediately.
- Easy to maintain worn or damaged areas can be quickly replaced, avoiding costly or inconvenient downtime.
- Insulating delivers excellent impact sound reduction.
- Cost-effective offers ongoing tax benefits due to the floor finish being classed as removable.
- Sustainable floor coverings can be removed cleanly, ready for recycling: the MagnaLay underlay stays in place, ready for a new floor covering
- Environmentally friendly hygienic, naturally anti-microbial and anti-allergy; provides a natural vapour barrier.