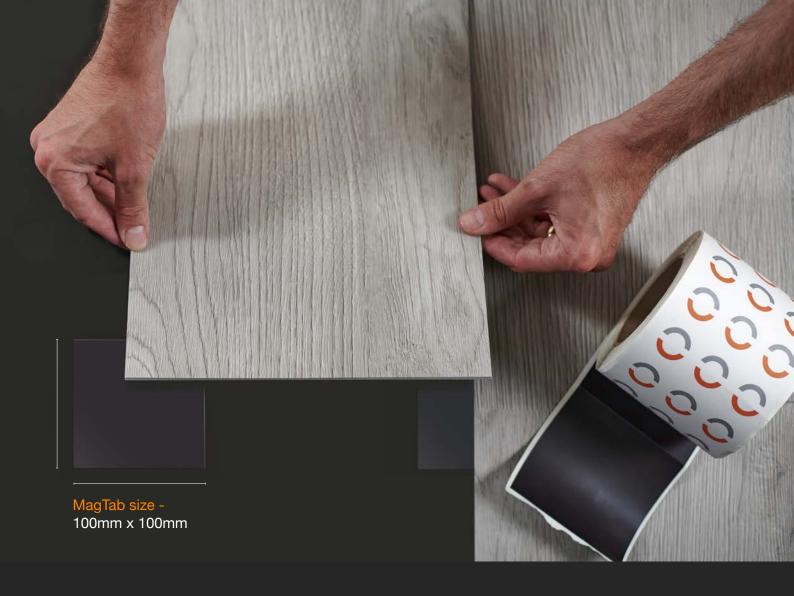

# A new generation of flooring technology – works with non-magnetic floor coverings

MagTabs can be used with MagnaLay to install non-magnetic floor coverings including standard carpet tiles and loose-lay vinyl tiles.

Magnetic on one side and self-adhesive on the other, MagTabs work by locking tiles tightly together to create a durable floor with all the benefits of an adhesive-free system.

MagTabs attach to the MagnaLay rolldown system, or any magnetically receptive subfloor, such as raised access panels. Carpet tiles and vinyl tiles (4mm minimum thickness) are simply fixed in place and grip strongly to each other horizontally and vertically.