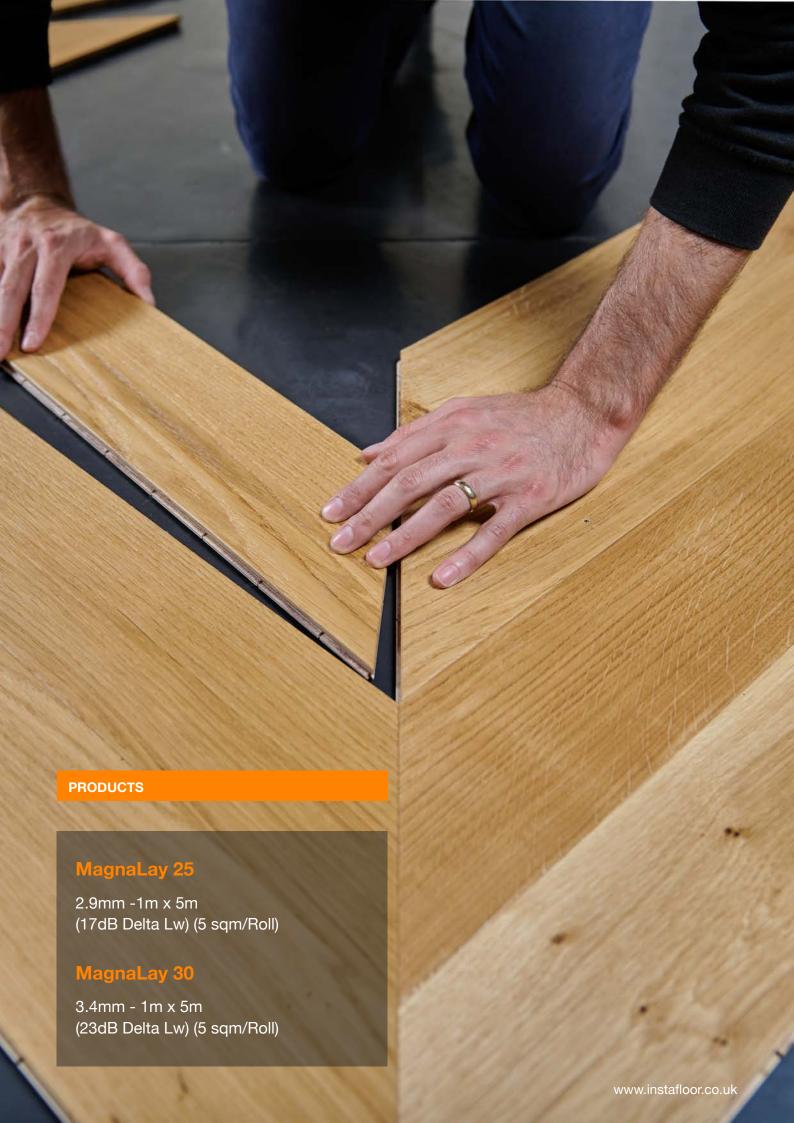

## Quick and clean adhesive-free installation

#### STEP 1

Roll out MagnaLay on subfloor or over existing floor covering

#### STEP 2

Simply lay the magnetic backed floor covering onto MagnaLay