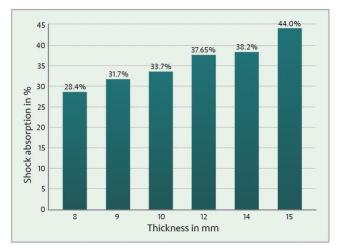

ound insulation: | approx. 28dB* (internal tested)<br>(*indications for system consisting of 10mm SPORTEC® Team Cup-X and 30mm<br>SPORTEC® Style)<br>(*given values are parameters, in individual case testing system on site is required) |
|------------------------|-------------------------------------------------------------------------------------------------------------------------------------------------------------------------------------------------------------------------|
| Dynamic stiffness:     | 18MN/m <sup>3</sup> (at 10mm) (internal tested)<br>11MN/m <sup>3</sup> (at 10mm) (internal tested)                                                                                                                      |

#### **VOC emission rating:**



### **Shock absorption Elasticlayer**



## **Installation**

Installation has to be done in accordance with the Installation Recommendation of SPORTEC® Team Cup-X.



Product: SPORTEC® TEAM CUP-X Revision: 1.0 Issued: 03/2022

T: +44 (0) 1706 260 220 F: +44 (0) 1706 260 240 E: Sales@TVS-Group.co.uk W: www.TVS-Group.co.uk Low Bay Commerce Street Carrs Industrial Estate Haslingden Rossendale Lancashire BB4 5JT United Kingdom



www.TVS-Group.co.uk