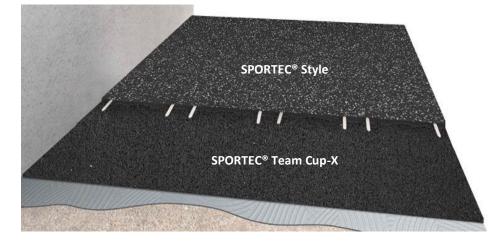

**SPORTEC® Team Cup-X** is an underlay for additional impact sound insulation and comfort. It can be installed under all SPORTEC® floor coverings in indoor areas and is especially suited under SPORTEC® style slabs for weight-lifting areas.

| Step sound insulation: | approx. 28dB* (internal tested)<br>(*indications for system consisting of 10mm SPORTEC® Team Cup-X and 30mm<br>SPORTEC® Style)<br>(*given values are parameters, in individual case testing system on site is required) |
|------------------------|-------------------------------------------------------------------------------------------------------------------------------------------------------------------------------------------------------------------------|
| Dynamic stiffness:     | 18MN/m <sup>3</sup> (at 10mm) (internal tested)<br>11MN/m <sup>3</sup> (at 10mm) (internal tested)                                                                                                                      |